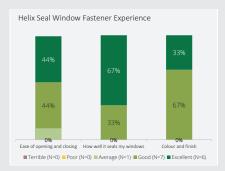

## Insight

- A fastener is one of the few moving parts in a home, and consumers interact with it on a daily basis
- All features were deemed as important when thinking of quality window fasteners. However, sealing function and durability were foremost on consumers' minds
- What matters most is how easily it turns, ease of opening and how 'solid' the seal feels when closed

### Result

The Helix Seal fastener provides a superior solution. As one consumer said... "I didn't realise what I was missing out on, and I'm an architect."

#### The Seal

- The high tension mechanism of the fastener seals the windows tighter and more securely than other fasteners
- The 'twist/click' function on the fastener further makes the seal feel more secure
- "It feels like an 'air seal'... the last little extra push feels like the window was being locked tighter than my last one."