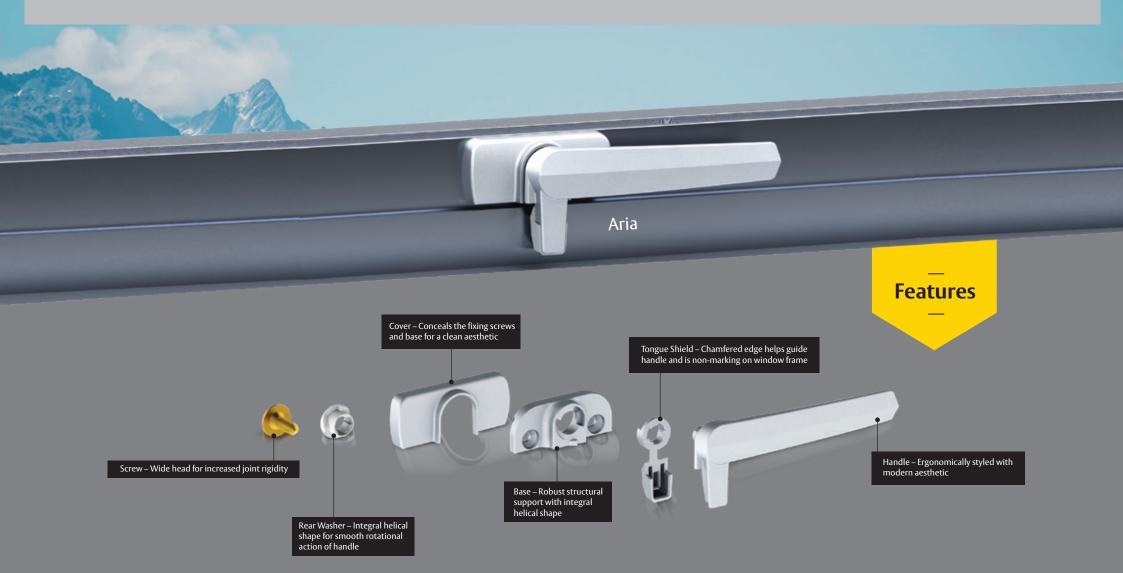

#### **Features**

- Helix Seal™ patented 90° cam action
- Enhanced seal compression without the need of a flap or wedge
- Tongue shield with chamfered edge to protect the window frame
- High quality pressure die-cast components with colour matched tongue shield
- Concealed face fixing
- Quality friction joint tested to 20,000 cycles\*\* providing proven durability

#### **Options**

- Left and right handed models
- Aria low and venting profiles
- Available in a wide range of powder coat colours or satin chrome finish

Contact your ASSA ABLOY customer services representative for more information.